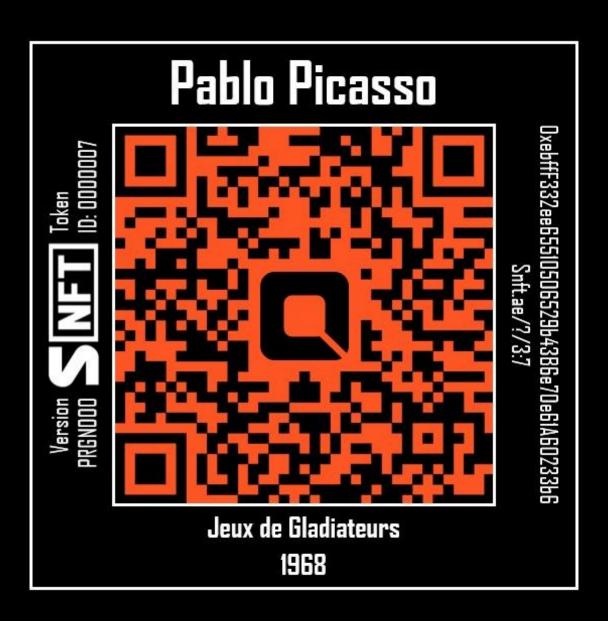

# SQARES

a SQARE is always exactly one real physical bluechip artwork SQARES enables liquidity and accessibility of the art market

Il Infrastructure: To ensure accessibility and security, fine art works are stored in highly secure bonded warehouses in Germany and Switzerland.

III Artifacts: Each SQARE is linked to one unique physical asset - a recognized, well-known artwork from in-demand artists like Pablo Picasso or Andy Warhol, securely preserved and accessible to the owner.

#### What is a SQARE!

A SQARE allows the access to high secure deposit locations and to execute all ownership rights as well as the claim of return of the 1:1 entangled physical artefact.

The entangled physical artefacts are solely artworks by global recognized masters.

A SQARE inseparable entangles one physical object with one digital representation.

**NOBILITY** 

X

**LIBERTY** 

X

**NOVELTY** 