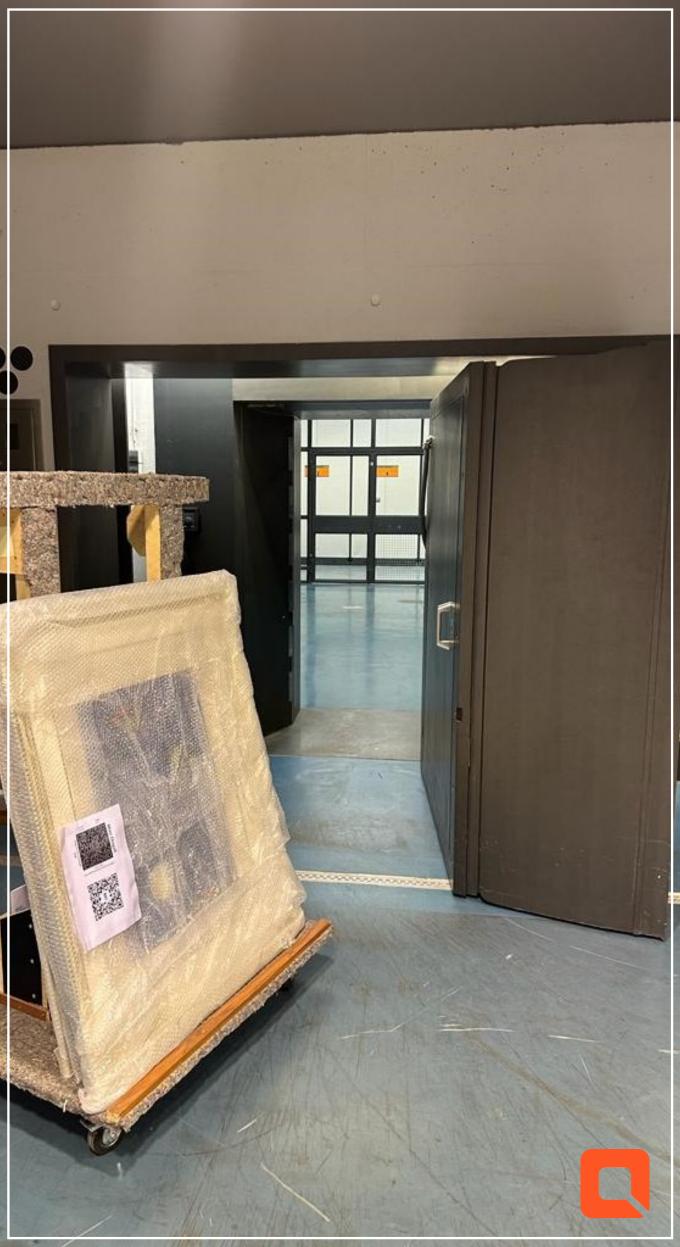

Il Infrastructure: To ensure accessibility and security, fine art works are stored in highly secure bonded warehouses in Germany and Switzerland.

III Artifacts: Each SQARE is linked to one unique physical asset - a recognized, well-known artwork from in-demand artists like Pablo Picasso or Andy Warhol, securely preserved and accessible to the owner.